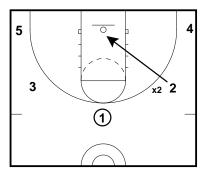

**READ LINE RULES:** 

Any time you are one pass away from the ball and your defender in over the 3 point line(Read Line) denying you the ball, you must basket cut(Back Cut).

Any time you are filling up to a spot one pass away and your defender is denying above the read line, you must basket cut(Back Cut)