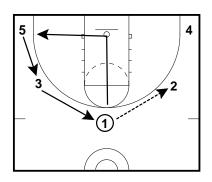

## Read and React Pass And Cut Offense

5 out open post set-up. Players are postioned 2-3 steps outside the 3 point line.

#1 passes to #2 and basket cuts. After they basket cut, they will fill out to the opposite corner. The wing and the corner on the opposite side of the pass must fill up to the open spots.

When the ball is passed fromt he wing to the top, the wing will basket cut and fill out to the same side. The corner will fill up.

If the ball is passed fromt he wing to the corner, the wing will basket cut and fill out opposite. Everyone must fill up to an open spot.