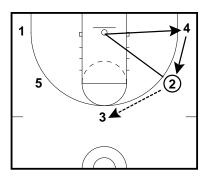

When the ball is passed from the corner to the wing, the corner will basket cut and then fill out to the same corner. Many times they will end up filling up to the wing after the wing has passed and cut. The corner may also post up for a few counts and then fill out.