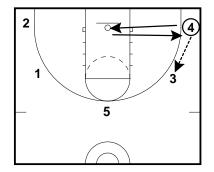

## Read and React Pass And Cut Offense

5 out open post set-up. Players are postioned 2-3 steps outside the 3 point line.

#1 passes to #2 and basket cuts. After they basket cut, they will fill out to the opposite corner. The wing and the corner on the opposite side of the pass must fill up to the open spots.