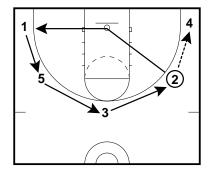

When the ball is passed from the corner to the wing, the corner will basket cut and then fill out to the same corner. Many times they will end up filling up to the wing after the wing has passed and cut. The corner may also post up for a few counts and then fill out.