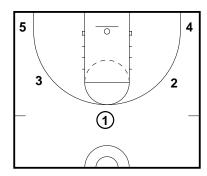

## Read and React Pass And Cut Offense

5 out open post set-up. Players are postioned 2-3 steps outside the 3 point line.

#1 passes to #2 and basket cuts. After they basket cut, they will fill out to the opposite corner. The wing and the corner on the opposite side of the pass must fill up to the open spots.