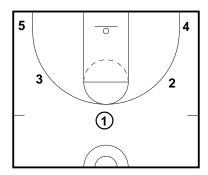

## 5 on 0 All Cuts

Frame 1

5 Out (Open) Set

Frame 2

Any time you pass from the top to the wing, you will basket cut and then fill out to the opposite corner.

Frame 3

Any time you pass from the wing to the top, you will basket cut and fill to the same side corner.