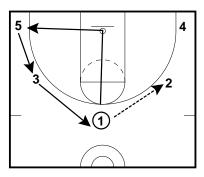

## 5 on 0 All Cuts

Frame 1

5 Out (Open) Set

Frame 2

Any time you pass from the top to the wing, you will basket cut and then fill out to the opposite corner.

Frame 3

Any time you pass from the wing to the top, you will basket cut and fill to the same side corner.