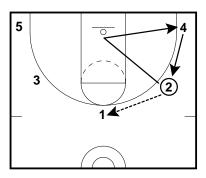

## 5 on 0 All Cuts

Frame 1

5 Out (Open) Set

Frame 2

Any time you pass from the top to the wing, you will basket cut and then fill out to the opposite corner.

Frame 3

Any time you pass from the wing to the top, you will basket cut and fill to the same side corner.