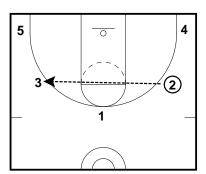

Frame 4

Any time you pass from the wing to the corner, you will basket cut and fill to the opposite corner.

Frame 5

Any time you pass from the corner to the wing, you will basket cut and fill to your same spot. Many times this player ends up filling to the wing spot because the wing has vacated their spot when they pass and cut.