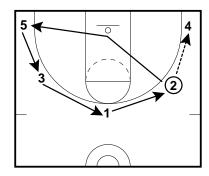

Frame 4

Any time you pass from the wing to the corner, you will basket cut and fill to the opposite corner.

Frame 5

Any time you pass from the corner to the wing, you will basket cut and fill to your same spot. Many times this player ends up filling to the wing spot because the wing has vacated their spot when they pass and cut.