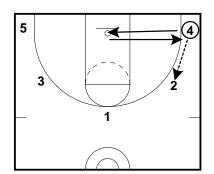

## 5 on 0 All Cuts

Frame 1

5 Out (Open) Set

Frame 2

Any time you pass from the top to the wing, you will basket cut and then fill out to the opposite corner.

Frame 3

Any time you pass from the wing to the top, you will basket cut and fill to the same side corner.

Frame 4

Any time you pass from the wing to the corner, you will basket cut and fill to the opposite corner.

Frame 5

Any time you pass from the corner to the wing, you will basket cut and fill to your same spot. Many times this player ends up filling to the wing spot because the wing has vacated their spot when they pass and cut.